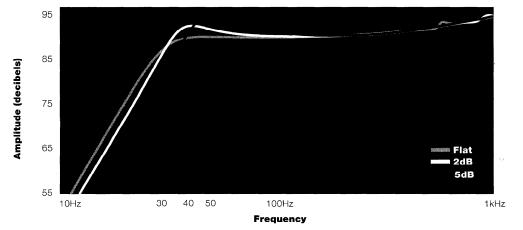

#### **Vented enclosure**

|        | Ripple<br>(decibels) | Displacement<br>(cubic feet) | Volume<br>(cubic feet) | Port diameter (inches) | Port length<br>(inches) | Fb<br>(Hertz) | F3<br>(Hertz) |
|--------|----------------------|------------------------------|------------------------|------------------------|-------------------------|---------------|---------------|
| Type 1 | Flat                 | 0.434                        | 1.5                    | 3                      | 10                      | 29            | 29            |
| Type 2 | 2                    | 0.060                        | 1.75                   | 3                      | 5.775                   | 33            | 30            |
| Type 3 | 5                    | 0.052                        | 1.75                   | 3                      | 3.729                   | .38           | 35            |