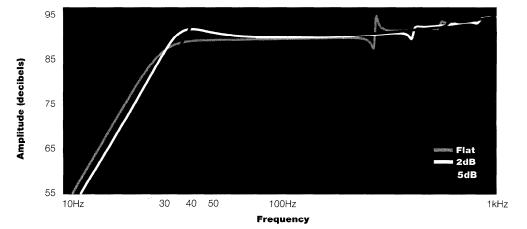

### **Vented enclosures**

**Type 1** Low RIPPLE with smooth response and good control. Works well for Jazz, New Age, and Classical.

**Type 2** Increased output near the tuning frequency, with a bump or lift. Works well for Rock.

**Type 3** Lots of lift near the tuning frequency. Works well for Rap and other music with lots of bass.

#### **Vented enclosure**

|        | Ripple<br>(decibels) | Displacement<br>(cubic feet) | Volume<br>(cubic feet) | Port diameter (inches) | Port length<br>(inches) | Fb<br>(Hertz) | F3<br>(Hertz) |
|--------|----------------------|------------------------------|------------------------|------------------------|-------------------------|---------------|---------------|
| Type 1 | Flat                 | 0.434                        | 1.5                    | 3                      | 10                      | 29            | 29            |
| Type 2 | 2                    | 0.060                        | 1.75                   | 3                      | 5.775                   | 33            | 30            |
| Type 3 | 5                    | 0.052                        | 1.75                   | 3                      | 3.729                   | .38           | 35            |